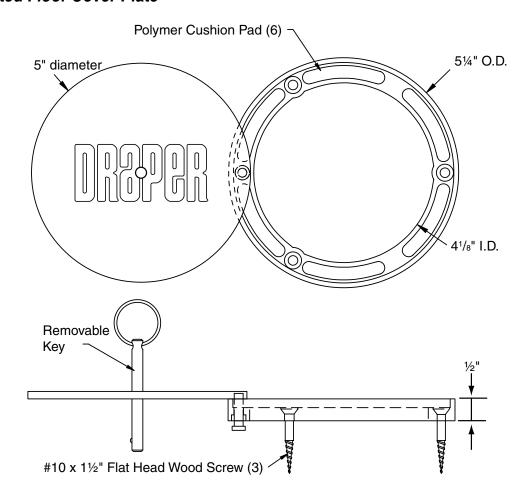

#### 5" Brass Plated Floor Cover Plate Assembly

Brass Plated Cover Plate Assembly shall be 501031 by Draper. Brass plated cover plate assembly shall provide for use in either synthetic or wood floors. Cover plate shall consist of a high-strength molded urethane recessed mounting flange, 5¼" in diameter and a 5" diameter brass plated cover. Cover shall have a brushed brass finish. Cover shall be equipped with a swivel type retaining pin to prevent theft. A special key shall be provided for opening cover. Three #10 x 1½" phillips-head wood screws shall be provided to securely mount cover plate assembly to floor. Plate shall be installed flush with playing surface.